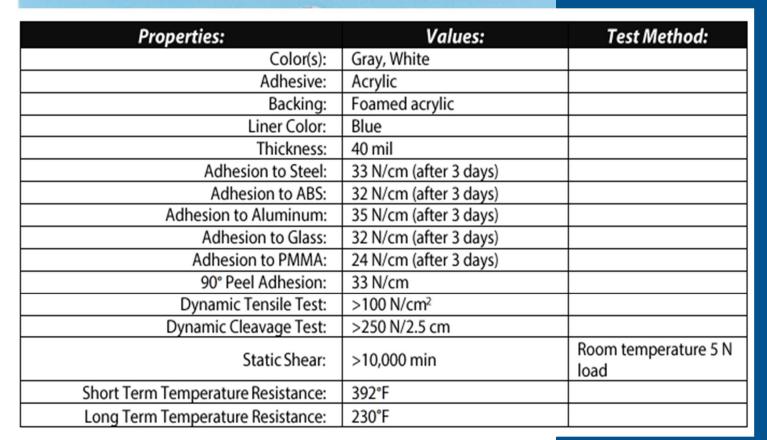

## STRUCTURAL STIFFENER TAPE

**TECHNICAL DATA** 

Carter's Structural Stiffener Tape is a 40 mil high bond tape, designed to adhere to our Integrated Stiffener with a perfect width of 1.25" for full coverage.